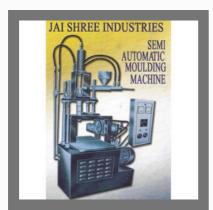

# Jai Shree Industries

https://www.indiamart.com/jaishreeindustries/

We are the leading manufacturer of Semi Automatic Moulding Machine and many more. All these products are provided within given time frame.

#### About Us

Founded in the year 1997, Jai Shree Industries (Regd) is a sole proprietorship firm. Our company headquarters is located in Karampura, New Delhi (India). We are the foremost manufacturer of Semi Automatic Moulding Machine, Vertical Injection Moulding machine, Horizontal Injection Moulding Machine and many more. The quality of entire array is precisely examine on well-defined norms before they are been delivered into the market. The entire range is precisely manufactured by our experts, keeping the upcoming needs and preferences of clients in mind. Offered products are highly demanded by the clients for their superior quality, long life and many more vital characteristics

#### **OTHER PRODUCTS:**

Semi Automatic Moulding Machine

Vertical Injection Moulding Machine

Heavy Duty Injection Moulding Machine

Horizontal Injection Moulding Machine